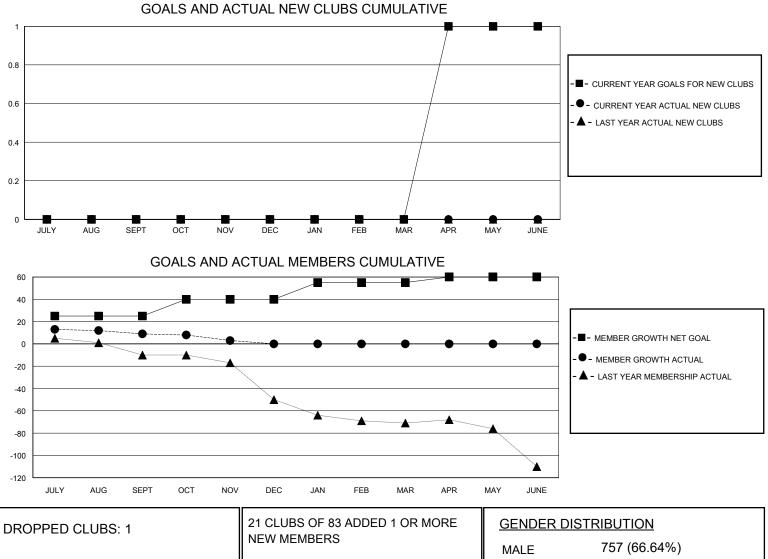

## District 105CN

Results as of: 11/30/2023

| GMT:          |               | GMT CA      |               |                       |                        |                         |                                                    |  |  |
|---------------|---------------|-------------|---------------|-----------------------|------------------------|-------------------------|----------------------------------------------------|--|--|
|               | Club          | )S          |               | Members               |                        |                         |                                                    |  |  |
|               | RESULTS FOR   | R 2023-2024 |               | RESULTS FOR 2023-2024 |                        |                         |                                                    |  |  |
| QUARTER       | NEW CLUB GOAL | NEW CLUBS   | DROPPED CLUBS | QUARTER MEME          | BER GROWTH NET<br>GOAL | MEMBER GROWTH<br>ACTUAL | DROPPED<br>MEMBERS ACTUAL<br>(including transfers) |  |  |
| JULY/AUG/SEPT | 0             | 0           | 1             | JULY/AUG/SEPT         | 25                     | 30                      | 20                                                 |  |  |
| OCT/NOV/DEC   | 0             | 0           | 0             | OCT/NOV/DEC           | 15                     | 11                      | 17                                                 |  |  |
| JAN/FEB/MAR   | 0             | 0           | 0             | JAN/FEB/MAR           | 15                     | 0                       | 0                                                  |  |  |
| APR/MAY/JUNE  | 1             | 0           | 0             | APR/MAY/JUNE          | 5                      | 0                       | 0                                                  |  |  |

| I DROPPED CLUBS: 1 |    |                           |                                    |              |     |
|--------------------|----|---------------------------|------------------------------------|--------------|-----|
|                    |    | NEW MEMBERS               | MALE                               | 757 (66.64%) |     |
| DROPPED MEMBERS    |    |                           | FEMALE                             | 379 (33.36%) |     |
| DECEASED           | 11 | CLICK HERE FOR CUMULATIVE | TOTAL FAMILY UNIT MEMBERS          |              | 194 |
| CLUB CANCELLED     | 0  | MEMBERSHIP DATA           |                                    |              |     |
| OTHER              | 26 |                           | FAMILY MEMBERS PAYING HALF<br>DUES |              | 100 |
| TOTAL              | 37 |                           |                                    |              |     |
|                    |    |                           |                                    | _            |     |